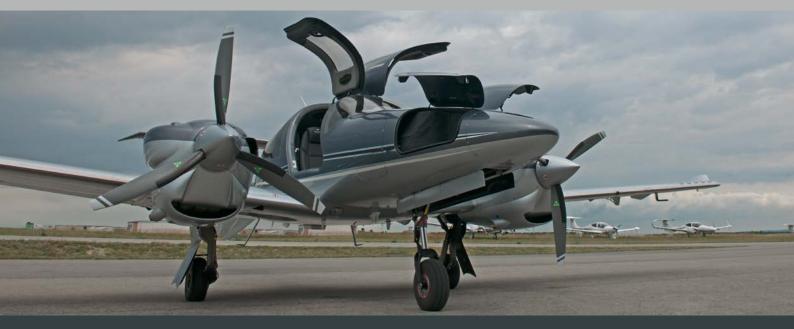

# DA62



more of the best

# **EXTERIOR STYLING & INTERIOR DESIGN**



# DA62 exterior paint schemes.

Carbon metallic & light silver



Gold metallic & light silver



Sapphire metallic blue & light silver



Example for a customized color



Glossy white (standard color)



Paint finishing at Diamond Aircraft



# DA62 interior versions.

Onyx





Cashmere beige





## DA62 interior versions.

Pearl grey (shown in a 5 seat version with customized color)





## Interior features.

Exclusive, handmade genuine leather and textile trim paneling with satin-finished composite inlays.

Functional, ultra-lightweight interior materials (aircraft light leather, flame resistant, non-soiling & UV protection).

Handmade high-quality upholstering.

## ERGONOMIC FEATURES

Ergonomic pilot/copilot seats with