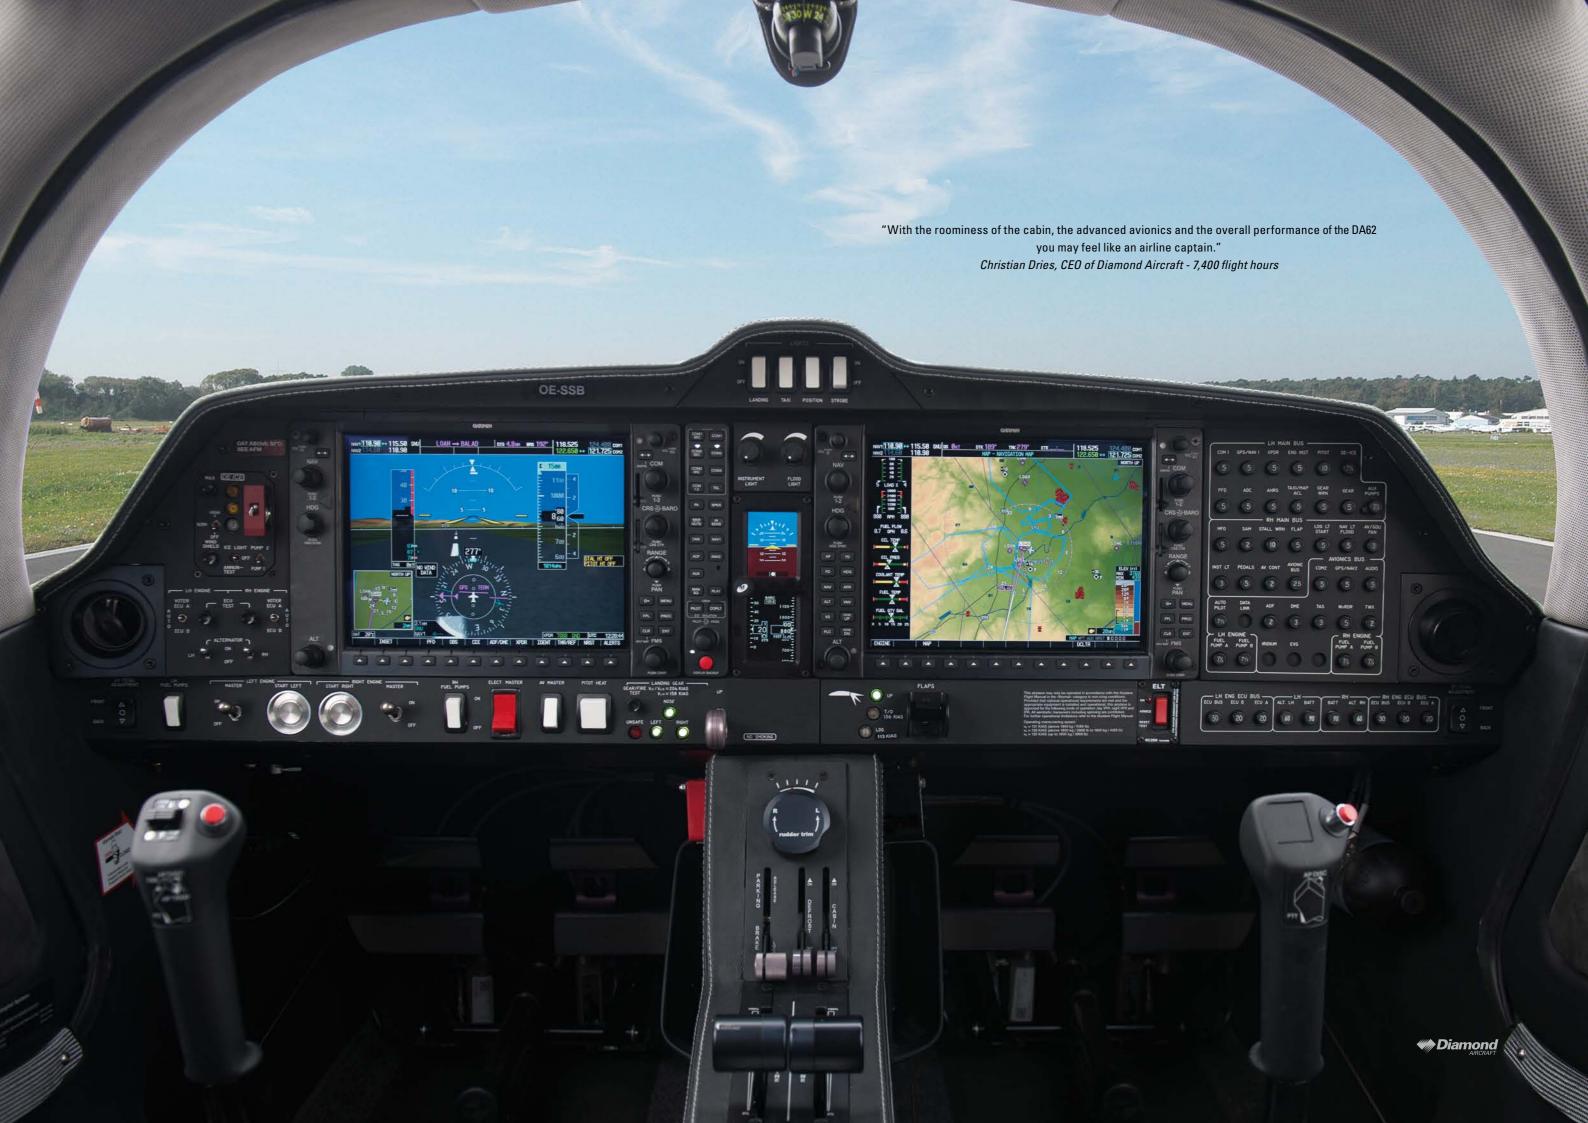

shed composite inlays.

Functional, ultra-lightweight interior materials (aircraft light leather, flame resistant, non-soiling & UV protection).

Handmade high-quality upholstering.

## ERGONOMIC FEATURES

Ergonomic pilot/copilot seats with pneumatically, stage less adjustable backrest and lordosis.

Softly upholstered, foldable middle armrest and leg rests.

Several oddment compartments, foldable cup holder, bottle holder.

Exchangeable headrests.

Easy operable light and air units for pilots and all passengers.

Enhanced access through foldable backrests for the middle and rear seat row.

### SECURITY EQUIPMENT

Three point security belts (pilots), respectively lap belts & unhingeable chest belts.

Adaptable quick fix baggage net.

Separately foldable backrest in the middle seat row.





# Premium interior. **M** Diamond

## The DA62 cabin - front seats.





Person in front with 2.00 m / 6 ft 7 in height Person behind with 1.93 m / 6 ft 4 in height



Person in front with 1.75 m / 5ft 9 in height Person behind with 1.85 m / 6ft 1 in height



Legroom for a person with 1.93 m / 6 ft 4 in height

## The DA62 cabin - second row and third row.



3 persons in the second row (about 1.75 m / 5 ft 9 in)



2 persons in the third row (about 1.70 m / 5 ft 7 in)

Photo below © by Jean-Marie Urlacher



## Cabin measurements - side view.



- 1 Max. height of the cabin: 128 cm / 4 ft 2 in
- 2 Height pilot seats to cabin ceiling: 98 cm / 3 ft 3 in
- 3 Height 2<sup>nd</sup> row seats to cabin ceiling: 98 cm / 3 ft 3 in

- 4 Height 3<sup>rd</sup> row seats to cabin ceiling: 86 cm / 2