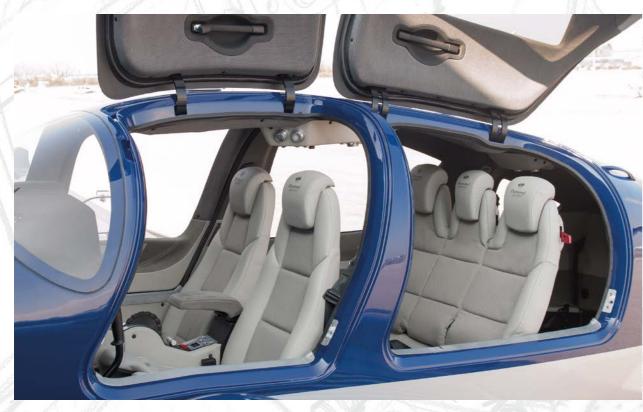

# DA62 interior versions.

Onyx

Cashmere beige

## DA62 interior versions.

Pearl grey (shown in a 5 seat version with customized color)

## The DA62 cabin - second row and third row.

3 persons in the second row (about 1.75 m / 5 ft 9 in)

2 persons in the third row (about 1.70 m / 5 ft 7 in)

Photo below © by Jean-Marie Urlacher