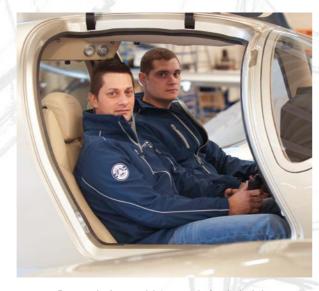

## The DA62 cabin - front seats.

Person in front with 2.00 m / 6 ft 7 in height Person behind with 1.93 m / 6 ft 4 in height

Person in front with 1.75 m / 5ft 9 in height Person behind with 1.85 m / 6ft 1 in height