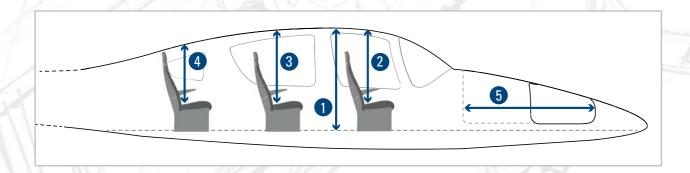

## Cabin measurements - side view.

- 1 Max. height of the cabin: 128 cm / 4 ft 2 in
- 2 Height pilot seats to cabin ceiling: 98 cm / 3 ft 3 in
- 3 Height 2<sup>nd</sup> row seats to cabin ceiling: 98 cm / 3 ft 3 in

- 4 Height 3<sup>rd</sup> row seats to cabin ceiling: 86 cm / 2ft 10 in
- 5 Lenght of the front baggage compartement: Left hand side: 134 cm / 4 ft 5 in Right hand side: 92 cm / 3 ft 0 in

## Cabin measurements - top view.

- 1 Cabin width pilot seats: 129 cm / 4 ft 3 in
- 2 Cabin width 2<sup>nd</sup> row seats: 129 cm / 4 ft 3 in
- 3 Cabin width 3<sup>rd</sup> row seats: 112 cm / 3 ft 8 in
- 4 Distance between pilot seats and 2<sup>nd</sup> row seats: 32 cm / 1 ft 1 in
- Distance between 2<sup>nd</sup> row seats and 3<sup>rd</sup> row seats: 32 cm / 1 ft 1 in