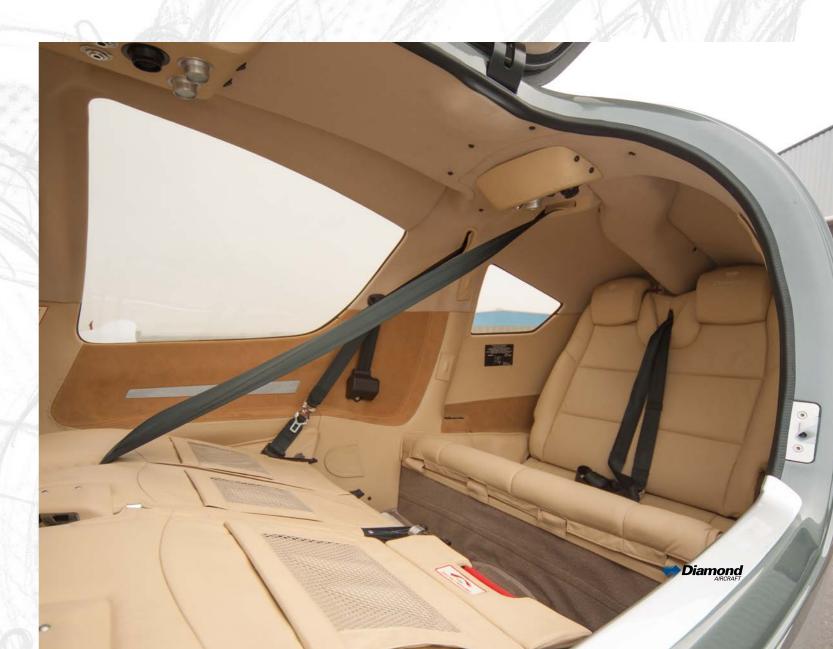

# DA62 interior versions.

Onyx

Cashmere beige

# The DA62 baggage compartements.

Front baggage compartment: up to 30 kg / 66 lbs for baggage on the left side, up to 30 kg / 66 lbs for baggage on the right side.

Rear baggage compartment in a 5 seat version: up to 120 kg / 265 lbs for your baggage.