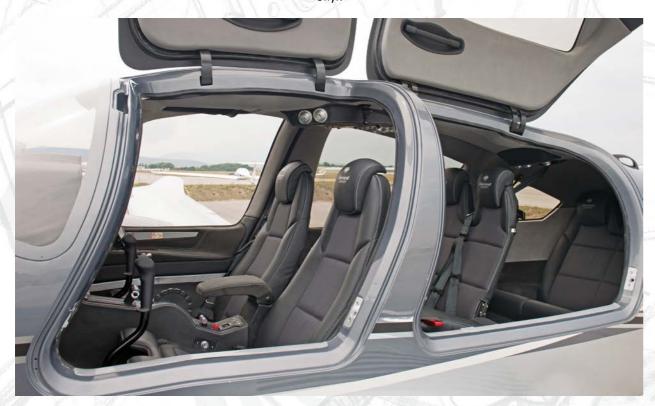

# DA62 interior versions.

Onyx

Cashmere beige

## Interior features.

Exclusive, handmade genuine leather and textile trim paneling with satin-finished composite inlays.

Functional, ultra-lightweight interior materials (aircraft light leather, flame resistant, non-soiling & UV protection).

## ERGONOMIC FEATURES

Ergonomic pilot/copilot seats with pneumatically, stage less adjustable backrest and lordosis.

Softly upholstered, foldable middle armrest and leg rests.

Several oddment compartments, foldable cup holder, bottle holder.

### SECURITY EQUIPMENT

Three point security belts (pilots), respectively lap belts & unhingeable chest belts.

Adaptable quick fix baggage net.

Separately foldable backrest in the middle seat row.