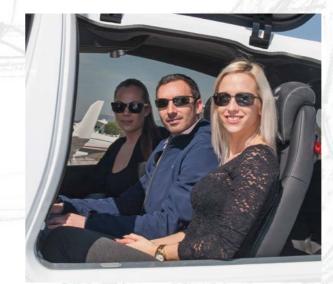

## The DA62 cabin - front seats.

Person in front with 2.00 m / 6 ft 7 in height Person behind with 1.93 m / 6 ft 4 in height

Person in front with 1.75 m / 5ft 9 in height Person behind with 1.85 m / 6ft 1 in height

Legroom for a person with 1.93 m / 6 ft 4 in height