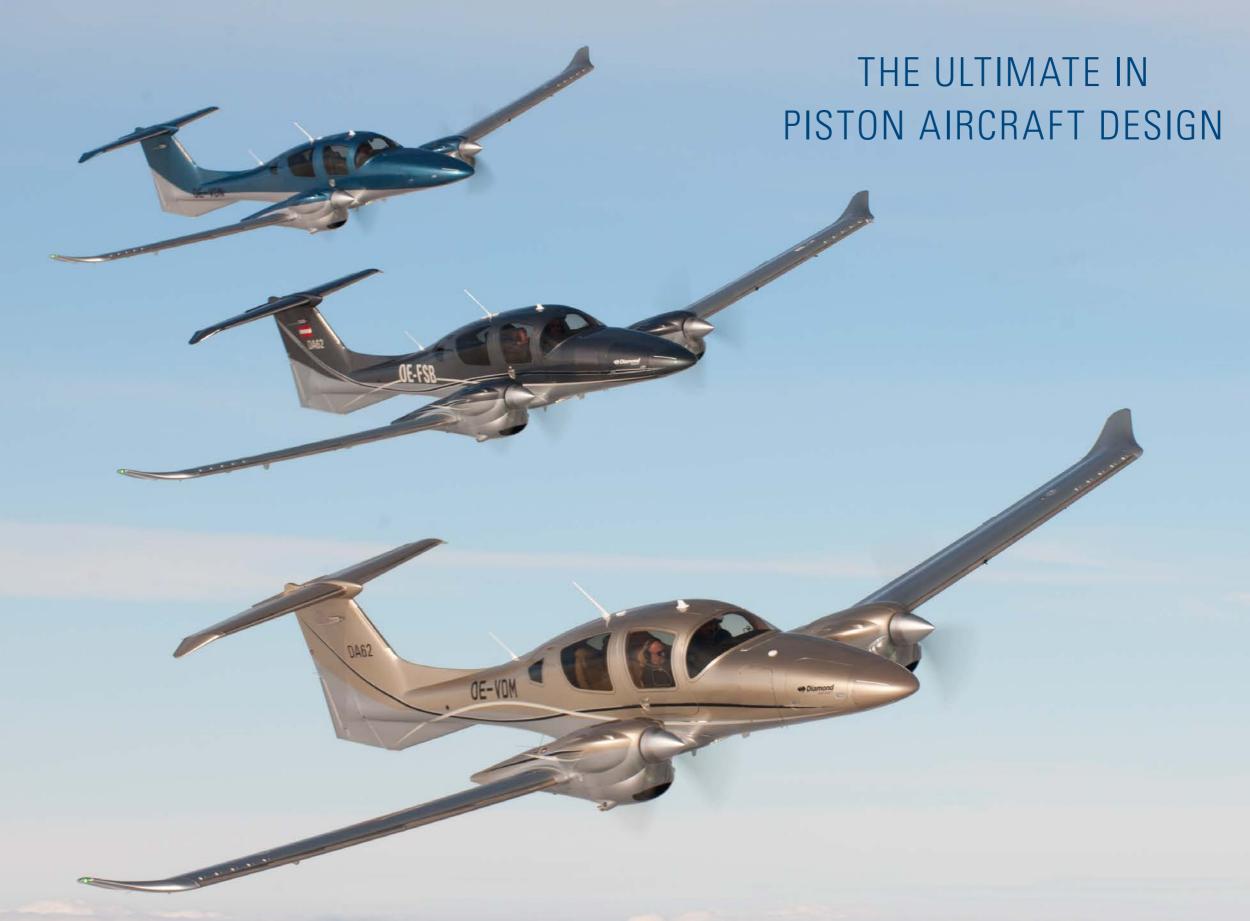

# DA62



more of the best

# **EXTERIOR STYLING & INTERIOR DESIGN**



# DA62 exterior paint schemes.

Carbon metallic & light silver



Gold metallic & light silver



Sapphire metallic blue & light silver



Example for a customized color



Glossy white (standard color)



Paint finishing at Diamond Aircraft



# DA62 interior versions.

Onyx





Cashmere beige





## DA62 interior versions.

Pearl grey (shown in a 5 seat version with customized color)





## Interior features.

Exclusive, handmade genuine leather and textile trim paneling with satin-finished composite inlays.

Functional, ultra-lightweight interior materials (aircraft light leather, flame resistant, non-soiling & UV protection).

Handmade high-quality upholstering.

## ERGONOMIC FEATURES

Ergonomic pilot/copilot seats with pneumatically, stage less adjustable backrest and lordosis.