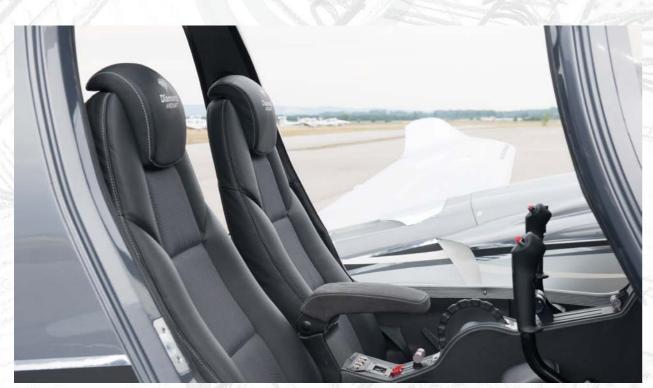

## ERGONOMIC FEATURES

Ergonomic pilot/copilot seats with pneumatically, stage less adjustable backrest and lordosis.

Softly upholstered, foldable middle armrest and leg rests.

Several oddment compartments, foldable cup holder, bottle holder.

Exchangeable headrests.

Easy operable light and air units for pilots and all passengers.

Enhanced access through foldable backrests for the middle and rear seat row.