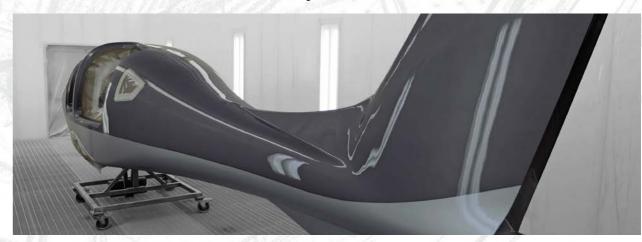

# DA62 exterior paint schemes.

Carbon metallic & light silver

Gold metallic & light silver

Sapphire metallic blue & light silver

Example for a customized color

Glossy white (standard color)

Paint finishing at Diamond Aircraft