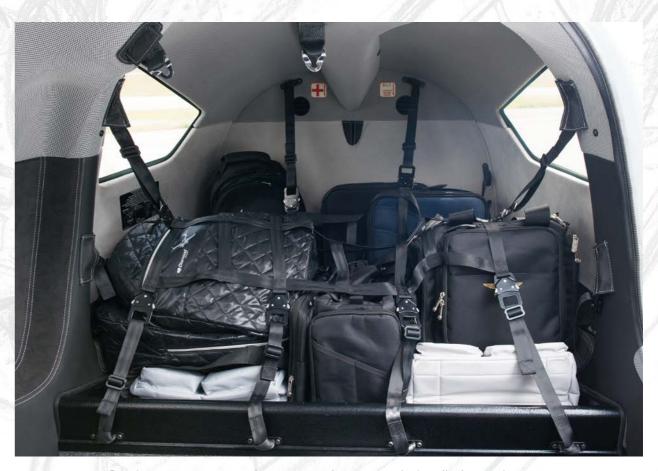

# The DA62 baggage compartements.

Front baggage compartment: up to 30 kg / 66 lbs for baggage on the left side, up to 30 kg / 66 lbs for baggage on the right side.

Rear baggage compartment in a 5 seat version: up to 120 kg / 265 lbs for your baggage.