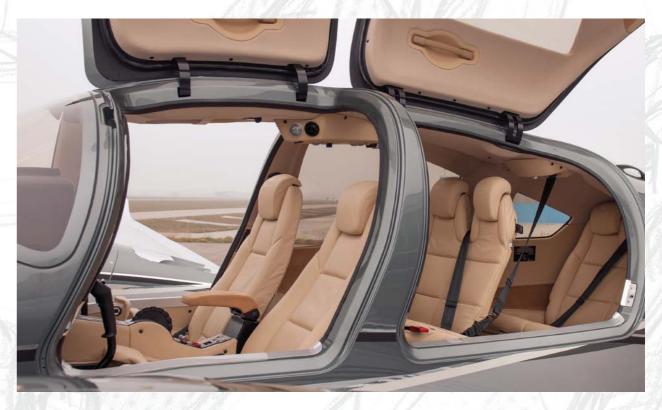

## DA62 interior versions.

Pearl grey (shown in a 5 seat version with customized color)

## Interior features.

Exclusive, handmade genuine leather and textile trim paneling with satin-finished composite inlays.

Functional, ultra-lightweight interior materials (aircraft light leather, flame resistant, non-soiling & UV protection).

### SECURITY EQUIPMENT

Three point security belts (pilots), respectively lap belts & unhingeable chest belts.

Adaptable quick fix baggage net.

Separately foldable backrest in the middle seat row.