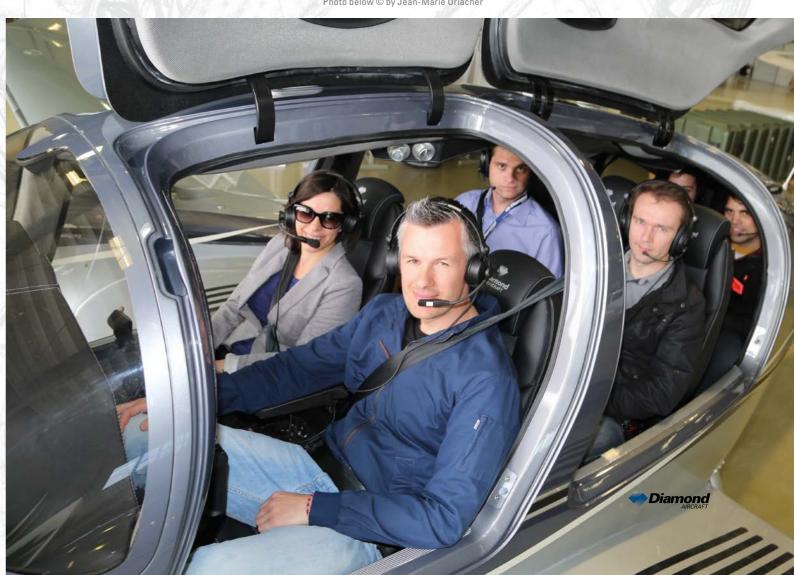

## The DA62 cabin - second row and third row.

3 persons in the second row (about 1.75 m / 5 ft 9 in)

2 persons in the third row (about 1.70 m / 5 ft 7 in)

Photo below © by Jean-Marie Urlacher