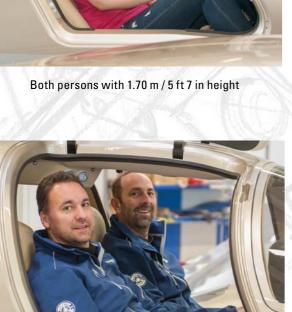

## The DA62 cabin - second row and third row.

3 persons in the second row (about 1.75 m / 5 ft 9 in)

2 persons in the third row (about 1.70 m / 5 ft 7 in)

Photo below © by Jean-Marie Urlacher