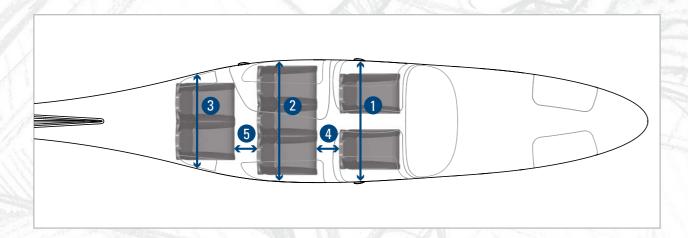

## Cabin measurements - top view.

- 1 Cabin width pilot seats: 129 cm / 4 ft 3 in
- 2 Cabin width 2<sup>nd</sup> row seats: 129 cm / 4 ft 3 in
- 3 Cabin width 3<sup>rd</sup> row seats: 112 cm / 3 ft 8 in
- 4 Distance between pilot seats and 2<sup>nd</sup> row seats: 32 cm / 1 ft 1 in
- Distance between 2<sup>nd</sup> row seats and 3<sup>rd</sup> row seats: 32 cm / 1 ft 1 in

## DA62 interior versions.

Pearl grey (shown in a 5 seat version with customized color)

## The DA62 cabin - second row and third row.

3 persons in the second row (about 1.75 m / 5 ft 9 in)

2 persons in the third row (about 1.70 m / 5 ft 7 in)

Photo below © by Jean-Marie Urlacher