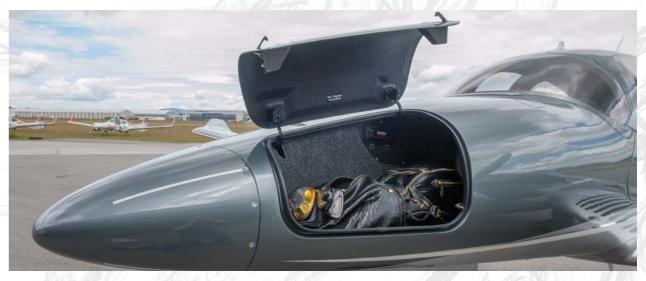

# The DA62 baggage compartements.

Front baggage compartment: up to 30 kg / 66 lbs for baggage on the left side, up to 30 kg / 66 lbs for baggage on the right side.

Rear baggage compartment in a 5 seat version: up to 120 kg / 265 lbs for your baggage.

- 4 Height 3<sup>rd</sup> row seats to cabin ceiling: 86 cm / 2ft 10 in
- 5 Lenght of the front baggage compartement: Left hand side: 134 cm / 4 ft 5 in Right hand side: 92 cm / 3 ft 0 in